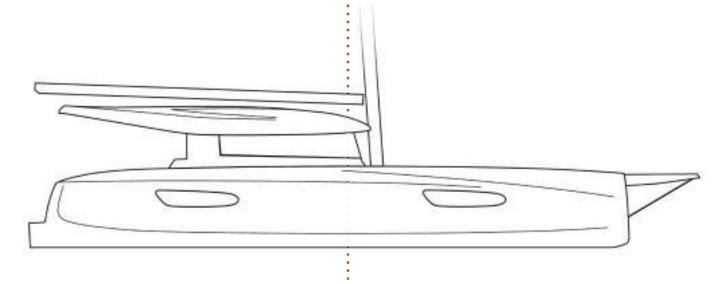

#### Excess11

The Excess 11 is a lively sailing catamaran which does not sacrifice the comfort and volume attributes needed for enjoyable cruising.

This is the synthesis of the Excess spirit: a beautiful, simple, comfortable boat, with a generous sail plan!

Available in 3 and 4 cabins versions.

The choice for bold sailors Seeking sensations

Upwind sail area **95.5 m²** / 1028 sq.ft

Overall Length 11,42 m / 37'6''

Hull Length 11,33 m / 37'2"

Beam **6,59 m** / 21'7"