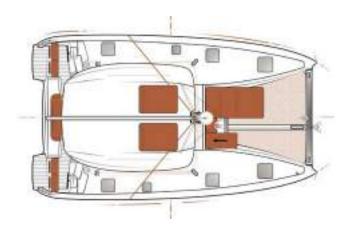

#### Excess11

The Excess 11 is a lively sailing catamaran which does not sacrifice the comfort and volume attributes needed for enjoyable cruising.

This is the synthesis of the Excess spirit: a beautiful, simple, comfortable boat, with a generous sail plan!

Available in 3 and 4 cabins versions.

The choice for bold sailors Seeking sensations

Upwind sail area **95.5 m²** / 1028 sq.ft

Overall Length 11,42 m / 37'6''

Hull Length 11,33 m / 37'2"

Beam **6,59 m** / 21'7"

Mast clearence (std/pulse) **17.27 m | 56'7"** / 18.26 m | 59'1"

Draft **1,15 m** / 3'9"

Light displacement 9 T / 19,845 lbs

EC certification A:8-B:12-C:16-D:20

Square top mainsail 55 m<sup>2</sup> / 592 sq.ft

Overlapping genoa  $32.5 \text{ m}^2/349.8 \text{ sq.ft}$ 

Code 0 (option) **54 m²** / 581 sq.ft

Upwind sail area 90 m² / 968.8 sq.ft

**2 x 200 L** 2 x 53 US gal

2x29 HP

**300 L + 300 L (opt)** 79 US gal + 79 US gal (opt)

**2 x 80 L** 2 x 21 US gal

6 to 12