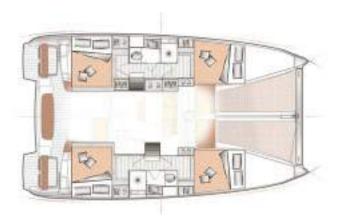

Available in 3 and 4 cabins versions.

The choice for bold sailors Seeking sensations

Upwind sail area **95.5 m²** / 1028 sq.ft

Overall Length 11,42 m / 37'6''

Hull Length 11,33 m / 37'2"

Beam **6,59 m** / 21'7"