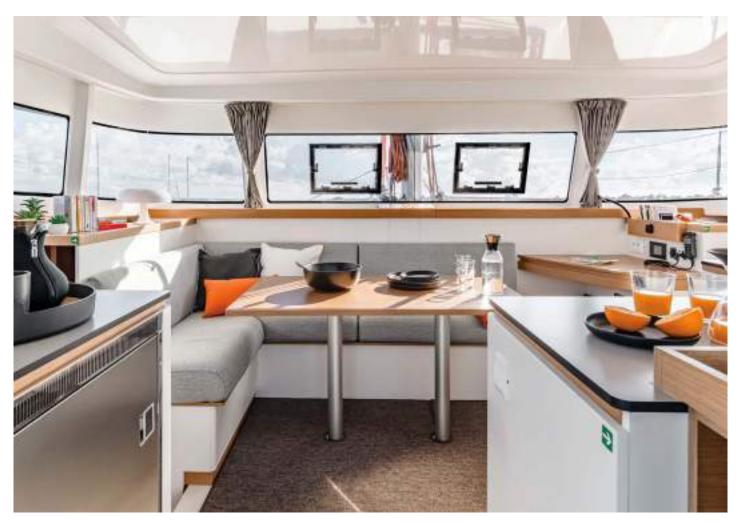

#### Excess11

The Excess 11 is a lively sailing catamaran which does not sacrifice the comfort and volume attributes needed for enjoyable cruising.

This is the synthesis of the Excess spirit: a beautiful, simple, comfortable boat, with a generous sail plan!

Available in 3 and 4 cabins versions.

The choice for bold sailors Seeking sensations

Upwind sail area **95.5 m²** / 1028 sq.ft

Overall Length 11,42 m / 37'6''

Hull Length 11,33 m / 37'2"

Beam **6,59 m** / 21'7"