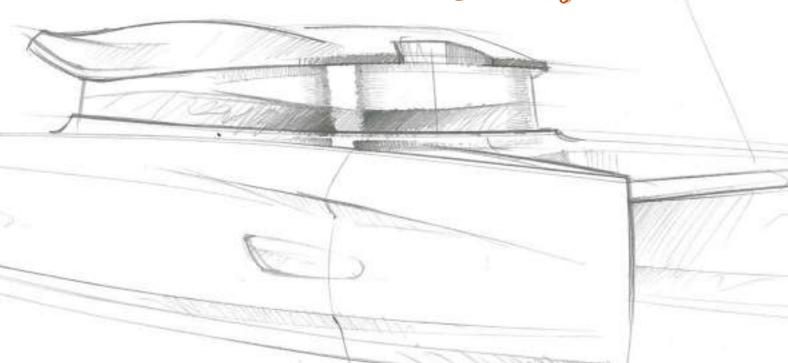

#### Excess11

The Excess 11 is a lively sailing catamaran which does not sacrifice the comfort and volume attributes needed for enjoyable cruising.

This is the synthesis of the Excess spirit: a beautiful, simple, comfortable boat, with a generous sail plan!

Available in 3 and 4 cabins versions.

The choice for bold sailors Seeking sensations

Upwind sail area **95.5 m²** / 1028 sq.ft

Overall Length 11,42 m / 37'6''

Hull Length 11,33 m / 37'2"

Beam **6,59 m** / 21'7"