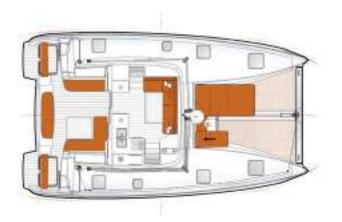

#### Excess11

The Excess 11 is a lively sailing catamaran which does not sacrifice the comfort and volume attributes needed for enjoyable cruising.

This is the synthesis of the Excess spirit: a beautiful, simple, comfortable boat, with a generous sail plan!

Available in 3 and 4 cabins versions.

The choice for bold sailors Seeking sensations

Upwind sail area **95.5 m²** / 1028 sq.ft

Overall Length 11,42 m / 37'6''

Hull Length 11,33 m / 37'2"

Beam **6,59 m** / 21'7"

Mast clearence (std/pulse) **17.27 m | 56'7"** / 18.26 m | 59'1"

Draft **1,15 m** / 3'9"

Light displacement 9 T / 19,845 lbs

EC certification A:8-B:12-C:16-D:20

Square top mainsail 55 m<sup>2</sup> / 592 sq.ft

Overlapping genoa  $32.5 \text{ m}^2/349.8 \text{ sq.ft}$ 

Code 0 (option) **54 m²** / 581 sq.ft

Upwind sail area 90 m² / 968.8 sq.ft

**2 x 200 L** 2 x 53 US gal

2x29 HP

**300 L + 300 L (opt)** 79 US gal + 79 US gal (opt)

**2 x 80 L** 2 x 21 US gal

6 to 12