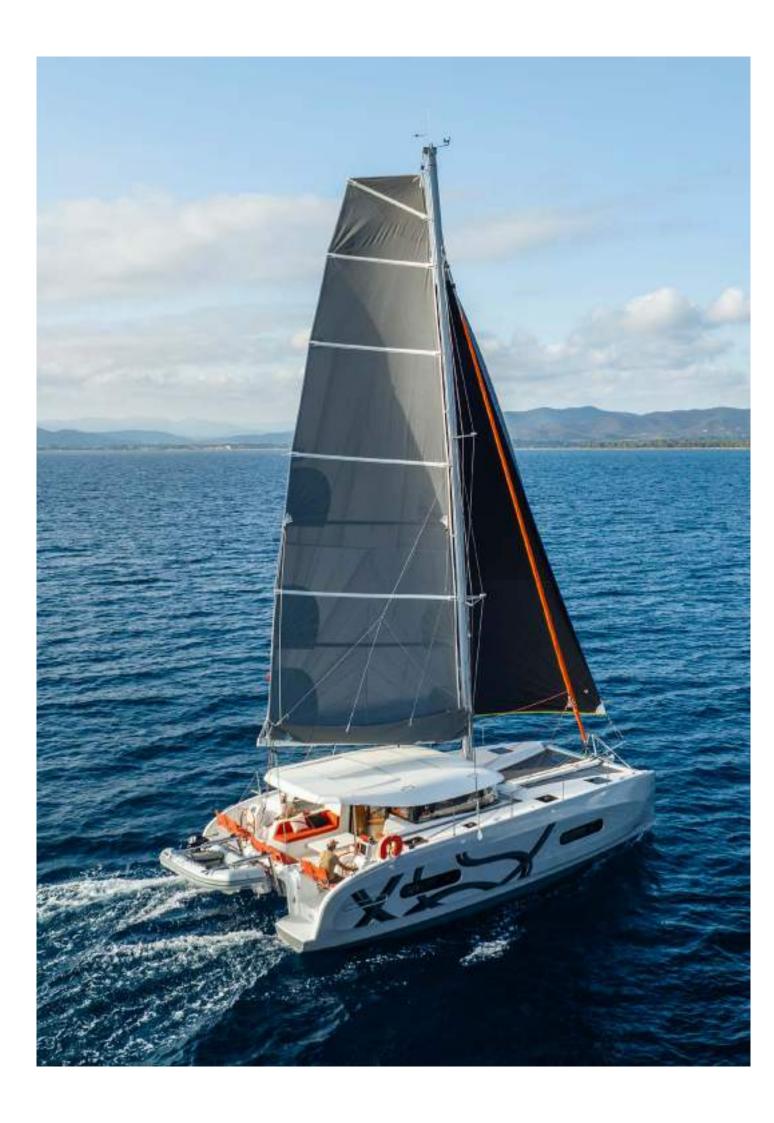

#### Excess11

The Excess 11 is a lively sailing catamaran which does not sacrifice the comfort and volume attributes needed for enjoyable cruising.

This is the synthesis of the Excess spirit: a beautiful, simple, comfortable boat, with a generous sail plan!

Available in 3 and 4 cabins versions.

The choice for bold sailors Seeking sensations

Upwind sail area **95.5 m²** / 1028 sq.ft

Overall Length 11,42 m / 37'6''

Hull Length 11,33 m / 37'2"

Beam **6,59 m** / 21'7"

Mast clearence (std/pulse) **17.27 m | 56'7"** / 18.26 m | 59'1"

Draft **1,15 m** / 3'9"

Light displacement 9 T / 19,845 lbs

EC certification A:8-B:12-C:16-D:20

Square top mainsail 55 m<sup>2</sup> / 592 sq.ft

Overlapping genoa  $32.5 \text{ m}^2/349.8 \text{ sq.ft}$ 

Code 0 (option) **54 m²** / 581 sq.ft

Upwind sail area 90 m² / 968.8 sq.ft

**2 x 200 L** 2 x 53 US gal

2x29 HP

**300 L + 300 L (opt)** 79 US gal + 79 US gal (opt)