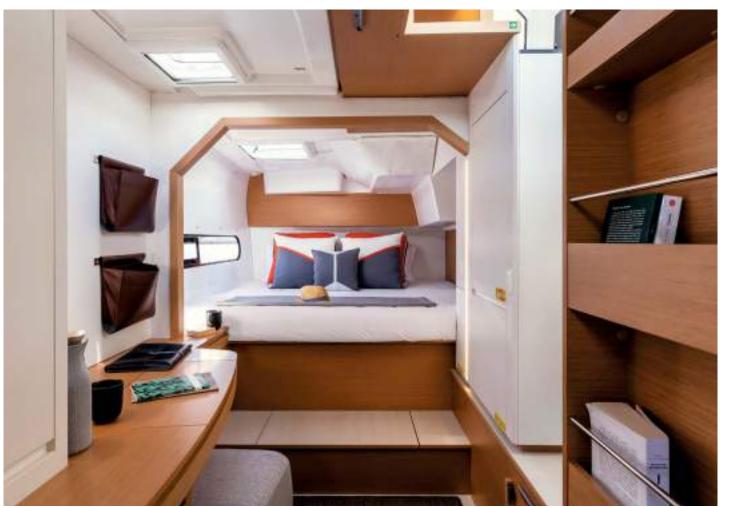

#### Excess11

The Excess 11 is a lively sailing catamaran which does not sacrifice the comfort and volume attributes needed for enjoyable cruising.

This is the synthesis of the Excess spirit: a beautiful, simple, comfortable boat, with a generous sail plan!

Available in 3 and 4 cabins versions.

The choice for bold sailors Seeking sensations

Upwind sail area **95.5 m²** / 1028 sq.ft

Overall Length 11,42 m / 37'6''

Hull Length 11,33 m / 37'2"

Beam **6,59 m** / 21'7"