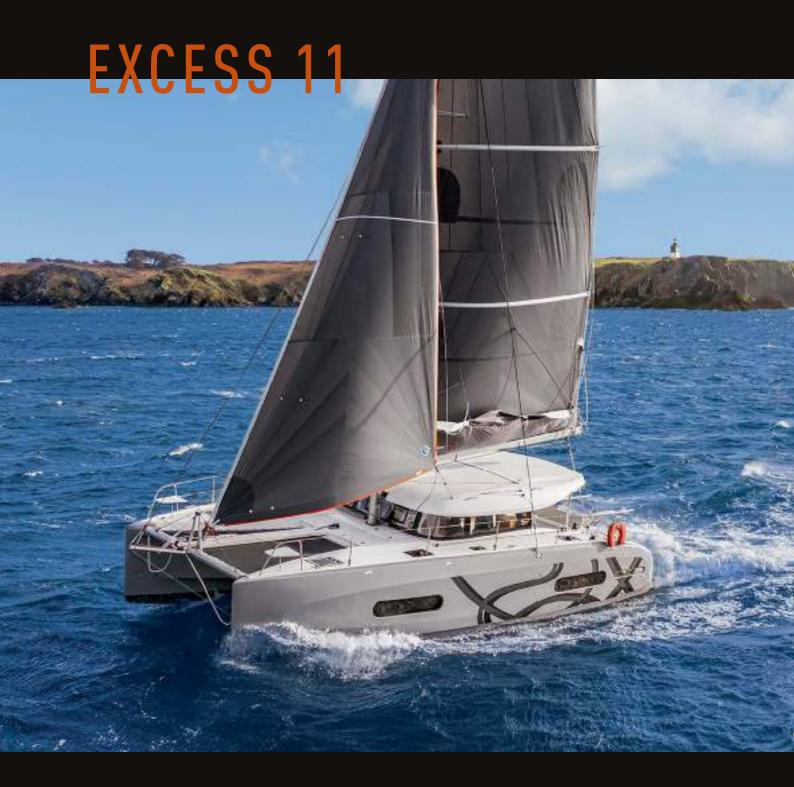

#### Excess11

The Excess 11 is a lively sailing catamaran which does not sacrifice the comfort and volume attributes needed for enjoyable cruising.

This is the synthesis of the Excess spirit: a beautiful, simple, comfortable boat, with a generous sail plan!

Available in 3 and 4 cabins versions.

The choice for bold sailors Seeking sensations

Upwind sail area **95.5 m²** / 1028 sq.ft

Overall Length 11,42 m / 37'6''

Hull Length 11,33 m / 37'2"

Beam **6,59 m** / 21'7"