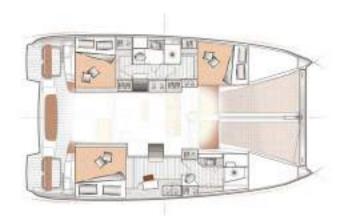

Available in 3 and 4 cabins versions.

The choice for bold sailors Seeking sensations

Upwind sail area **95.5 m²** / 1028 sq.ft

Overall Length 11,42 m / 37'6''

Hull Length 11,33 m / 37'2"

Beam **6,59 m** / 21'7"