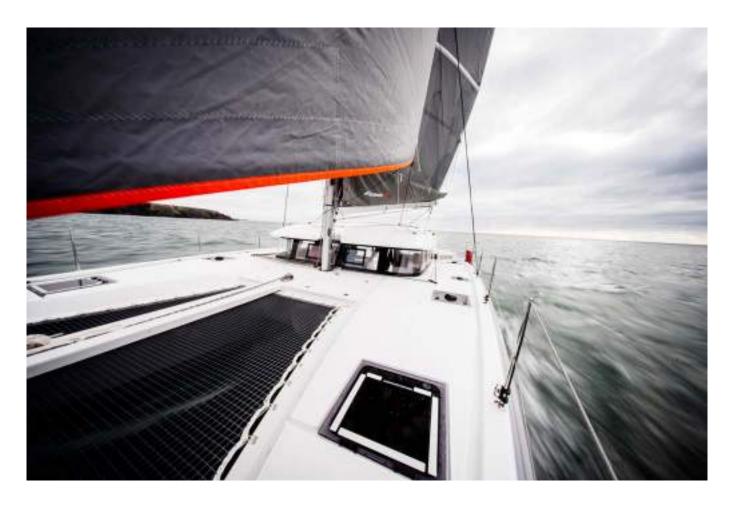

#### Excess11

The Excess 11 is a lively sailing catamaran which does not sacrifice the comfort and volume attributes needed for enjoyable cruising.

This is the synthesis of the Excess spirit: a beautiful, simple, comfortable boat, with a generous sail plan!

Available in 3 and 4 cabins versions.

The choice for bold sailors Seeking sensations

Upwind sail area **95.5 m²** / 1028 sq.ft

Overall Length 11,42 m / 37'6''

Hull Length 11,33 m / 37'2"

Beam **6,59 m** / 21'7"